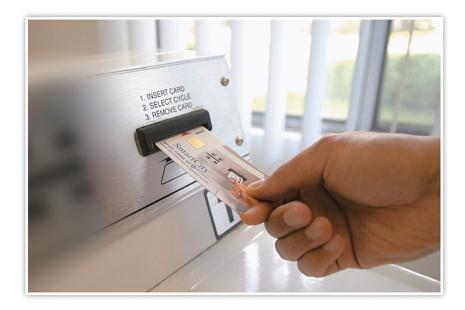

## ESD SmartCard Serial Interface CardSlides

Two Types of SmartCard CardSlides that are Designed for Card Ready Machines

The serial interface CardSlide was designed specifically to communicate with the washer or dryer controls at a higher level protocol. It will read the smart chip on an inserted SmartCard and validate the site code, read the balance on the card and if sufficient funds are available it will start the washer or dryer while deducting the cost from the remaining balance on the card. It does not have a display, it uses the display on the machine; it is mounted internally with only the card guide exposed to the outside.

# Serial Interface CardSlides