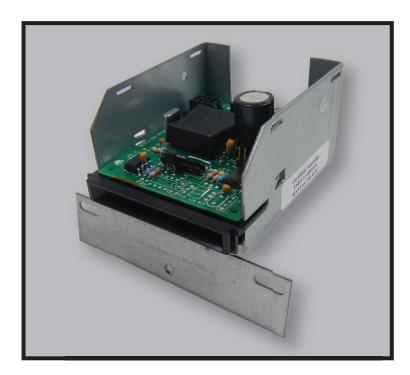

## ESD SmartCard Serial Interface CardSlides

Two Types of SmartCard CardSlides that are Designed for Card Ready Machines

The serial interface CardSlide was designed specifically to communicate with the washer or dryer controls at a higher level protocol. It will read the smart chip on an inserted SmartCard and validate the site code, read the balance on the card and if sufficient funds are available it will start the washer or dryer while deducting the cost from the remaining balance on the card. It does not have a display, it uses the display on the machine; it is mounted internally with only the card guide exposed to the outside.

### Serial Interface SmartCard Readers —11-000-XXX

Adapter plates may be required, and are available for certain machines that make the installation of an ESD CardSlide fast and simple.

270 Commerce Drive, Suite 101, Ft. Washington, PA 19034 Tel: 215.628.0860 • Toll Free in the U.S. and Canada: 800.523.1510 Toll Free Fax in the U.S. and Canada: 800.548.1638 Email: info@esdcard.com