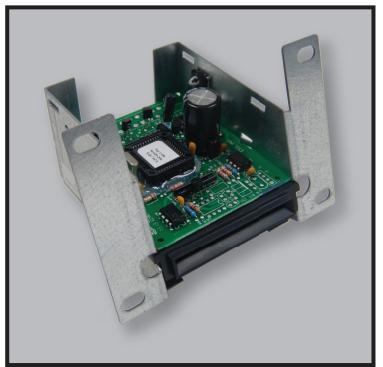

## ESD SmartCard Serial Interface CardSlides

Two Types of SmartCard CardSlides that are Designed for Card Ready Machines

The serial interface CardSlide was designed specifically to communicate with the washer or dryer controls at a higher level protocol. It will read the smart chip on an inserted SmartCard and validate the site code, read the balance on the card and if sufficient funds are available it will start the washer or dryer while deducting the cost from the remaining balance on the card. It does not have a display, it uses the display on the machine; it is mounted internally with only the card guide exposed to the outside.

### Serial Interface SmartCard Readers —11-000-XXX

## **Product Specifications**

| Exterior Dimensions        | 3" high x 3" wide x 3.5" deep                    |
|----------------------------|--------------------------------------------------|
| Certified                  | UL listed to US and Canadian safety<br>standards |
| Electrical<br>Requirements | 12 vdc                                           |
| Display                    | Large Bright LED Display                         |